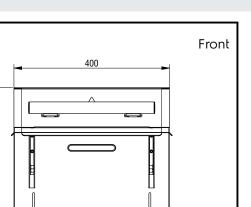

#### Key Information:

| External dimensions, Width:  | 400 mm |
|------------------------------|--------|
| External dimensions, Depth:  | 549 mm |
| External dimensions, Height: | 510 mm |
| Net weight:                  | 35 kg  |
| Height adjustment:           | 0/0 mm |