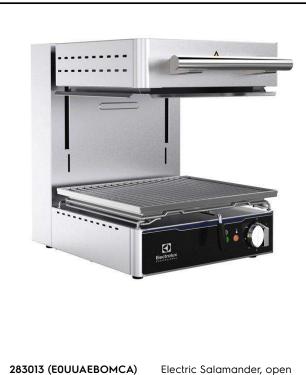

Salamanders Electric Salamander, open on 3 sides - 400mm

on 3 sides, 400 mm, accepts GN 2/3

#### Item No.

Constructed in AISI 304 stainless steel. Table top model can be hanged on the wall with wall brackets (optional). Open on 3 sides. Incoloy heating element placed in the upper deck, and can be tilted for easy cleaning. Upper deck is movable, sliding up and down along runners. Single cooking area managed by an energy regulator. Air vents along the upper side for evacuating heat and smoke. Extractable drip tray and chromium-plated steel grid for easy cleaning.

# **Main Features**

- Single tilting incoloy armoured heating element.
- Cooking plate size: 400 x 350 mm accept GN 2/3.
- Heat control with energy regulator.
- Open 3 sides for rapid cooling and ease of use.
- Heating element can be tilted for easy cleaning under the moving deck.

## Construction

- Made of AISI 304 stainless steel.
- Air vents along the upper side for evacuating heat and smoke.
- Removable stainless steel drip tray.
- Movable upper plate.
- Chromium-plated steel grid with a safety stop to avoid accidental fall.
- Table top unit can be wall mounted with dedicated optional accessory.
- 4 rubber feet.