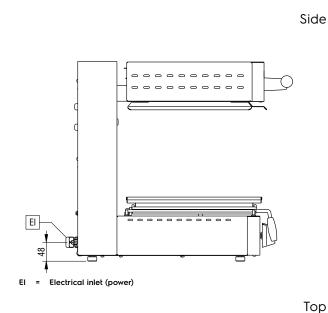

# Salamanders Electric Salamander, open on 3 sides - 400mm

Electric

| Supply voltage:        | 220-240 V/1 ph/50/60 Hz |
|------------------------|-------------------------|
| Electrical power, max: | 2 kW                    |
|                        |                         |

#### Key Information:

| External dimensions, Width:  | 400 mm |
|------------------------------|--------|
| External dimensions, Depth:  | 549 mm |
| External dimensions, Height: | 510 mm |
| Net weight:                  | 35 kg  |
| Height adjustment:           | 0/0 mm |